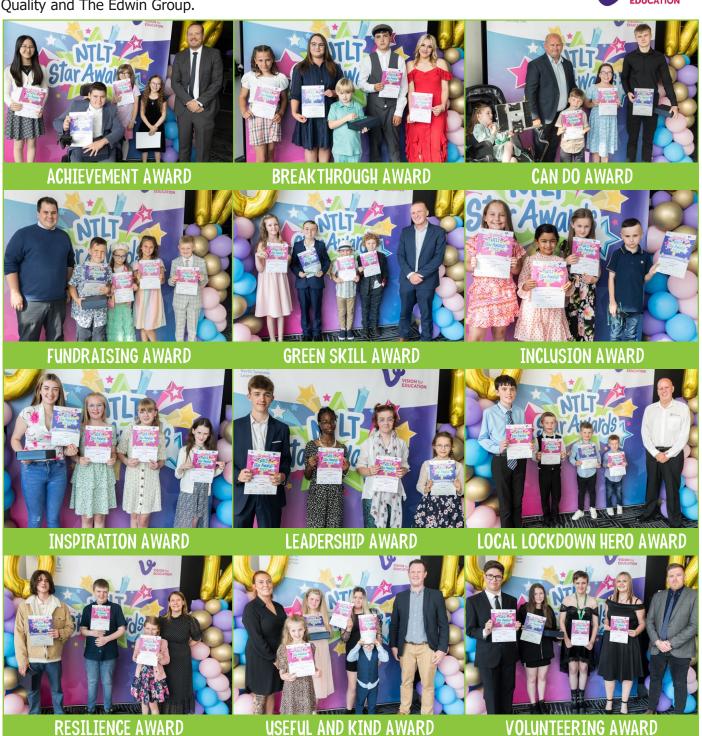

In July 2023 the Trust celebrated the 10th Anniversary of the Star Awards at a glittering awards ceremony at St James Park in Newcastle. 440 remarkable children and young people from across Trust schools now feature in the NTLT Star Awards hall of fame.

# NTLT STAR AWARDS 2023

The Trust successfully hosted a very special 10th Anniversary Star Awards ceremony, live at St James Park in Newcastle on 13th July 2023 to celebrate the phenomenal achievements of 48 incredible children and young people.

Thanks once again to Vision for Education, our main sponsor for the 10th consecutive year, and to all our award category sponsors for 2023: Capita, Cullercoats Coffee Co, Energy Central Campus, Karbon Homes, Muckle LLP, Northumbria Healthcare NHS Foundation Trust, Robinsons Group, Robson Laidler, Sterling Pharma Solution, STM Quality and The Edwin Group.