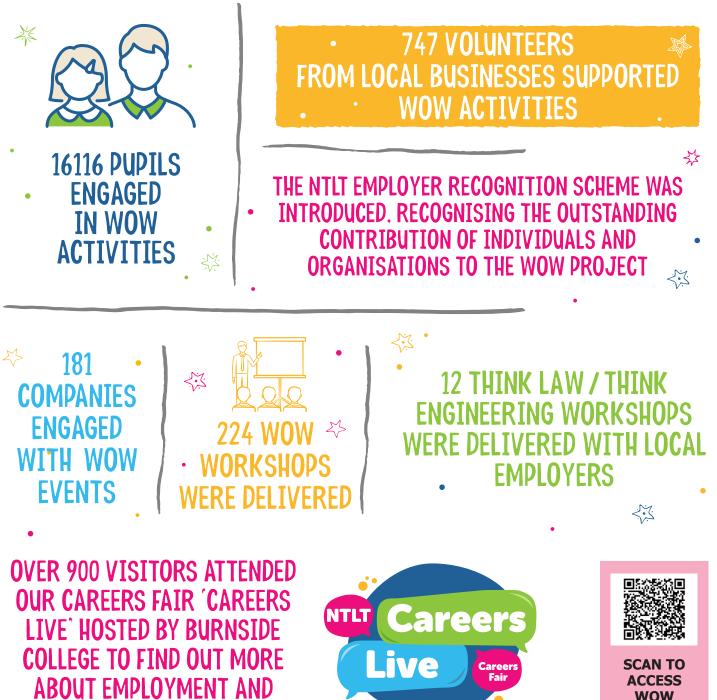

The Trust World of Work Project enjoyed another record breaking year of delivery in 2022/23, engaging 16,116 children and young people in employer led careers education with the support of 181 companies and 747 individual volunteers from business and industry.

#### 2022 – 2023 WAS AN OUTSTANDING YEAR FOR WORLD OF WORK ACTIVITY

EDUCATION OPPORTUNITIES

菜

55

BOOKLET